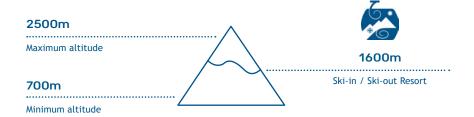

#### **GRAND MASSIF**

Alpine ski slopes

Cross-country ski slopes

137 km

NUMBER OF SKI SLOPES

Freeride Zone(s)

Fun Zone(s)