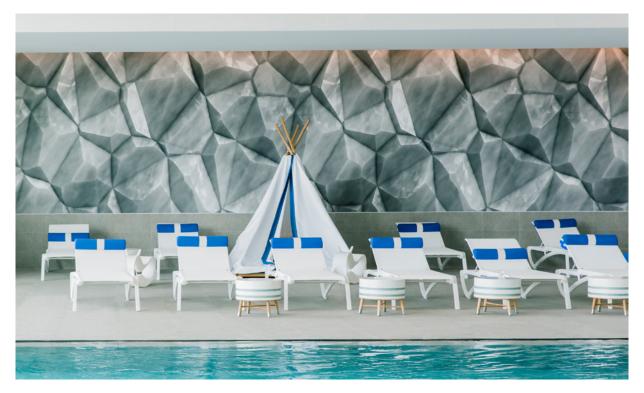

# Swimming pools

#### INDOOR SWIMMING POOL

Indoor pool Heated Depth (min./max.): 4.593176m / 4.593176m The pool is located in the centre of the Resort.