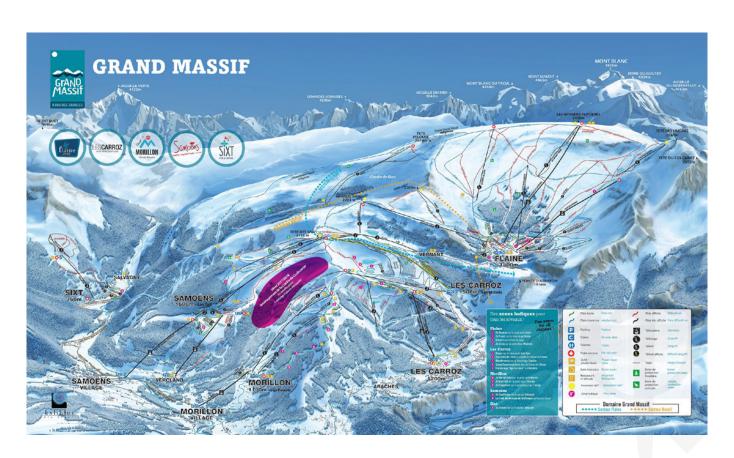

## Ski area map

#### **GRAND MASSIF**

Alpine ski slopes

Cross-country ski slopes

137 km

NUMBER OF SKI SLOPES

Freeride Zone(s)

Fun Zone(s)