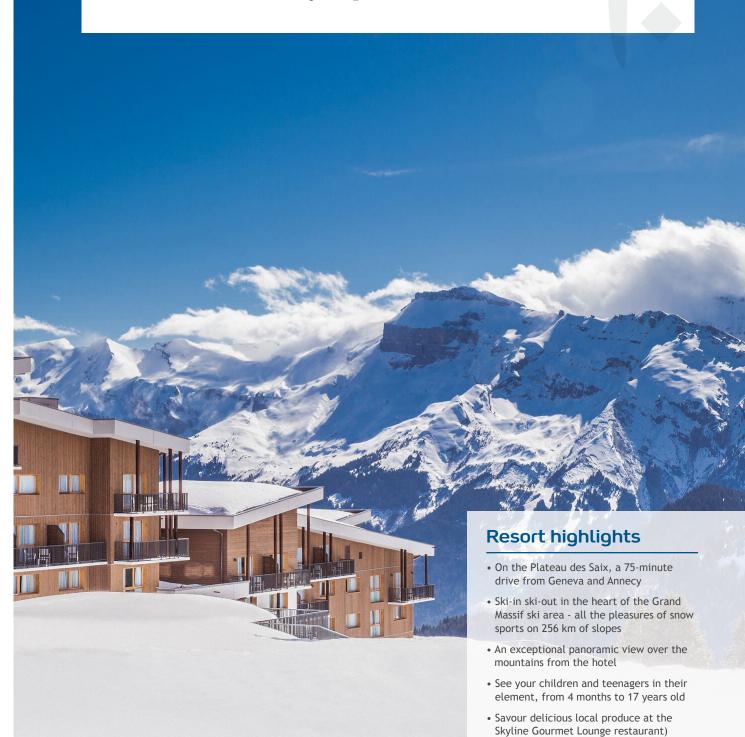

# Grand Massif Samoëns Morillon

44. France

Slide down the snowy slopes of Haute-Savoie

Club Med <sup>‡</sup>

#### **CLUB MED GRAND MASSIF SAMOËNS MORILLON**

3868 Route du Plateau des Saix, Haute Savoie - Samoëns 74340, FRANCE

Safe Together. Club Med has implemented new hygiene and safety measures to offer you peace of mind and a most joyful experience.