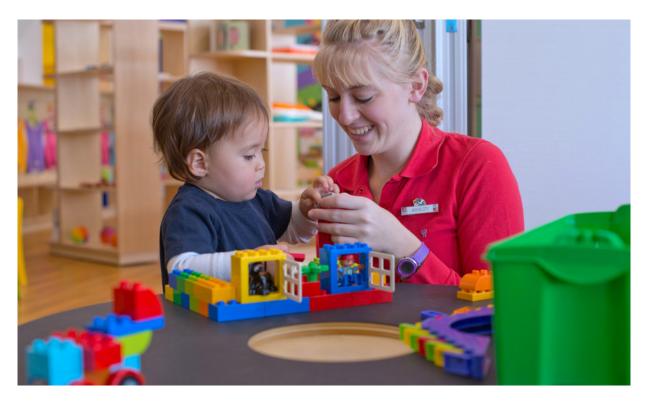

## Children

#### Children's Clubs

| Age            | Name            | Included Activities                                                                                                                                 | On demand activities (at extra cost)               | Dates available |
|----------------|-----------------|-----------------------------------------------------------------------------------------------------------------------------------------------------|----------------------------------------------------|-----------------|
| 0 to 2 years   | Baby Club Med®* | Early learning, Creative workshops, Walks                                                                                                           |                                                    | Always          |
| 2 to 3 years   | Petit Club Med* | Evening, Creative<br>workshops, Walks, Show<br>time, Early learning                                                                                 | "Learning to ski and the pleasures of snow" course | Always          |
| 4 to 10 years  | Mini Club Med   | Alpin Ski group lessons by<br>ESF instructors, Evening,<br>Snowboard group lessons by<br>ESF instructors, Show time                                 |                                                    | Always          |
| 11 to 17 years |                 | Alpin Ski group lessons by<br>ESF instructors, Snowboard<br>group lessons by ESF<br>instructors, Teens Multi<br>Snow Sports Programme,<br>Show time | Kids & Teen Spa                                    | Always          |

#### Children's activities

| Age            | Included Activities                                                                          | On demand activities (at extra cost) |
|----------------|----------------------------------------------------------------------------------------------|--------------------------------------|
| 0 to 2 years   | Family "Big Snack"                                                                           |                                      |
| 2 to 3 years   | Club Med Amazing Family !, Family show time, Family "Big Snack"                              |                                      |
| 4 to 10 years  | Club Med Amazing Family !, Family show time, Pool free access, Family "Big Snack"            |                                      |
| 11 to 17 years | Club Med Amazing Family !, Family show time, Pool free access, Snow Shoe, Family "Big Snack" |                                      |

#### Children's services

| Age            | Included activities & facilities                 | On demand activites & facilities (at extra cost) |
|----------------|--------------------------------------------------|--------------------------------------------------|
| 0 to 2 years   | Easy Arrival, Baby-Corner, Club Med Baby Welcome | Baby-sitting                                     |
| 2 to 3 years   | Easy Arrival                                     | Evening Service, Baby-sitting                    |
| 4 to 10 years  | Easy Arrival                                     | Baby-sitting                                     |
| 11 to 17 years | Easy Arrival                                     |                                                  |