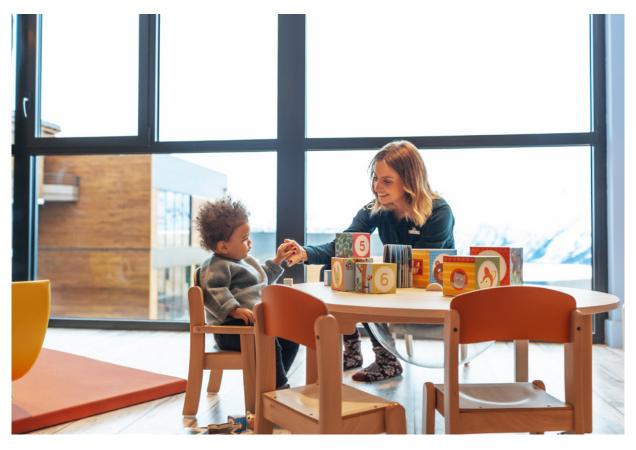

## Children

#### Children's Clubs

| Age            | Name            | Included Activities                                                                                                                                 | On demand activities (at extra cost)               | Dates available |
|----------------|-----------------|-----------------------------------------------------------------------------------------------------------------------------------------------------|----------------------------------------------------|-----------------|
| 0 to 2 years   | Baby Club Med®* | Early learning, Creative workshops, Walks                                                                                                           |                                                    | Always          |
| 2 to 3 years   | Petit Club Med* | Evening, Creative<br>workshops, Walks, Show<br>time, Early learning                                                                                 | "Learning to ski and the pleasures of snow" course | Always          |
| 4 to 10 years  | Mini Club Med   | Alpin Ski group lessons by<br>ESF instructors, Evening,<br>Snowboard group lessons by<br>ESF instructors, Show time                                 |                                                    | Always          |
| 11 to 17 years |                 | Alpin Ski group lessons by<br>ESF instructors, Snowboard<br>group lessons by ESF<br>instructors, Teens Multi<br>Snow Sports Programme,<br>Show time | Kids & Teen Spa                                    | Always          |

#### Children's activities

| Age            | Included Activities                                                                          | On demand activities (at extra cost) |
|----------------|----------------------------------------------------------------------------------------------|--------------------------------------|
| 0 to 2 years   | Family "Big Snack"                                                                           |                                      |
| 2 to 3 years   | Club Med Amazing Family !, Family show time, Family "Big Snack"                              |                                      |
| 4 to 10 years  | Club Med Amazing Family !, Family show time, Pool free access, Family "Big Snack"            |                                      |
| 11 to 17 years | Club Med Amazing Family !, Family show time, Pool free access, Snow Shoe, Family "Big Snack" |                                      |

#### Children's services

| Age            | Included activities & facilities                 | On demand activites & facilities (at extra cost) |
|----------------|--------------------------------------------------|--------------------------------------------------|
| 0 to 2 years   | Easy Arrival, Baby-Corner, Club Med Baby Welcome | Baby-sitting                                     |
| 2 to 3 years   | Easy Arrival                                     | Evening Service, Baby-sitting                    |
| 4 to 10 years  | Easy Arrival                                     | Baby-sitting                                     |
| 11 to 17 years | Easy Arrival                                     |                                                  |